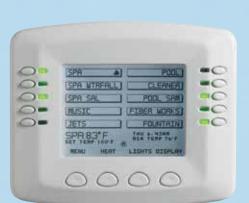

### **POOL AUTOMATION**

SCREENLOGIC® App - Find at Google Play

& App Store

IntelliTouch® Indoor Control Panel

Aqua Plus with optional T-Cell, Sense, Dispense and Controllers

Mobile Touch
Wireless Remote & Cradle

SpaCommand Spa-Side Remote

Wireless Pool Alarm

At the touch of a button, turn on your heater, pool lighting, activate your spa or water fountain. Better yet, program your settings to start automatically just before you come home. You can also preset your maintenance functions to run during off-peak hours. Indoor, outdoor, poolside and hand-held remote controls available.