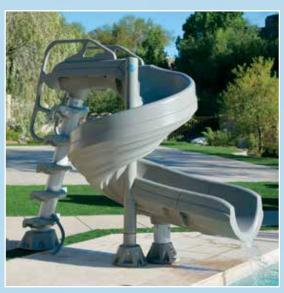

#### **Deer Creek**

16' x 32'

18' x 36'

20' x 40'



#### **Grecian Lazy-L**

16'6" x 40' x 20' 18'6" x 40' x 22'

### REFRESH



#### Flat Back Kidney

18' x 35'

20' x 40'



#### Venetian

22' 7" x 32'

### WATER FEATURES

Pool waterfalls and jets are spectacular design options to enhance your outdoor experience.

Waterfalls



**Laminar Jets** 





**Rock Formations** 



**Deck Jets** 

### LIGHTING

Lighting is an easy way to add elegance and glamour to any pool.





LED Low Voltage





Color changing LED lighting saves money over conventional lights and has unrivaled brightness and durability.



### STEPS AND SPAS



8' Cantilever



90° Corner





2' Wall Ladder



8' Twin Seat



10' Straight Roman



SPILL OVER SPAS









### POOL SLIDES





Wild Ride



X-Stream-2



G-Force-2

X-Stream-2

### ENHANCEMENTS

Acrylic Backboard Basketball Goals



Stainless steel frame holds an acrylic backboard with heavy duty solid steel rim.

#### **Deck Mount Volleyball**



Heavy duty net and sports ball package for inground pools.

Blue Black™ Safety Cover



Provide safety and peace of mind with a Blue Black<sup>™</sup> Safety Cover made from the finest material available.

### **POOL AUTOMATION**

SCREENLOGIC® App - Find at Google Play

& App Store





IntelliTouch® Indoor Control Panel



Aqua Plus with optional T-Cell, Sense, Dispense and Controllers

Mobile Touch
Wireless Remote & Cradle





SpaCommand Spa-Side Remote



Wireless Pool Alarm

At the touch of a button, turn on your heater, pool lighting, activate your spa or water fountain. Better yet, progra