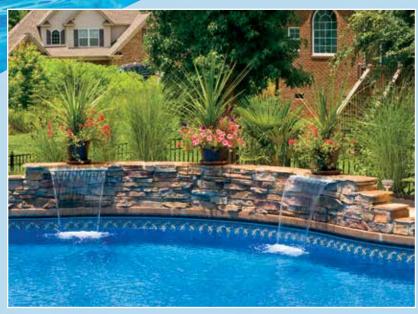

### WATER FEATURES

Pool waterfalls and jets are spectacular design options to enhance your outdoor experience.

Waterfalls

**Laminar Jets** 

**Rock Formations** 

**Deck Jets** 