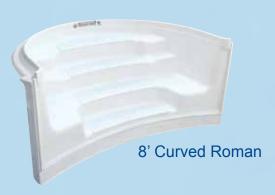

### STEPS AND SPAS

8' Cantilever

90° Corner

2' Wall Ladder

8' Twin Seat

10' Straight Roman

SPILL OVER SPAS