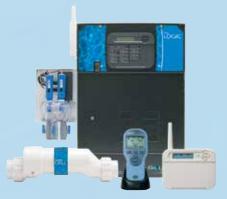

### **POOL AUTOMATION**

SCREENLOGIC® App - Find at Google Play

& App Store

IntelliTouch® Indoor Control Panel

Aqua Plus with optional T-Cell, Sense, Dispense and Controllers

Mobile Touch
Wireless Remote & Cradle

SpaCommand Spa-Side Remote

Wireless Pool Alarm

At the touch of a button, turn on your heater, pool lighting, activate your spa or water fountain. Better yet, program your settings to start automatically just before you come home. You can also preset your maintenance functions to run during off-peak hours. Indoor, outdoor, poolside and hand-held remote controls available.