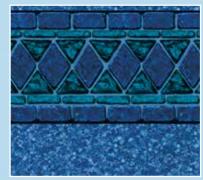

### BEST FIT LINERS

Park Avenue Sandstone

**Hudson Plaza** 

Blue Lancashire

Cambridge

Federick

Artic Star

Cacapon

Tuscany

Silver Stream

Perfect Installations Liner installations are a breeze when you have a Regāle™ Vinyl Liner. Computer Aided Design ensures that your liner will have the best fit for your pool.

Our thanks to following companies for photographs: