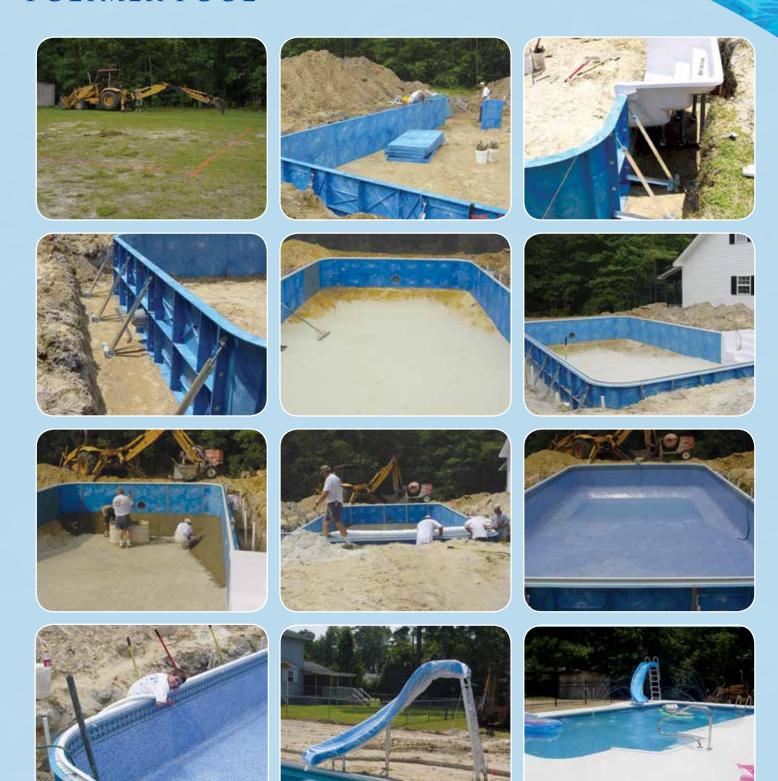

### **Straight Panel**

Indicated Cutouts

independent contractor and not an employee of Regāle™ Pools. Regāle™ Pools does not assume any responsibility for the installation or service performed by your independent

Molded Radius Panels-6", 2', 4', 9', 10', 24' Molded Reverse Radius-7'6" Reverse Radius





All Regāle<sup>™</sup> straight and radius panels are precision engineered and molded with high impact 100% polystyrene. They are extra heavy with full 4" flanges and 3/8" ribbing, face and flanges. Panels will not rust, rot, or corrode. Optional steel or polymer braces. Precut skimmer and light cutouts available. Molded concrete footing line. Many sizes available to suit all of your pool building needs.

LIFETIME WARRANTY

dealer/builder.

### CONSTRUCTION OF A REGĀLE™ POLYMER POOL



### BEST FIT LINERS



Park Avenue Sandstone



**Hudson Plaza** 



Blue Lancashire



Cambridge



Federick



Artic Star



Cacapon



Tuscany



Silver Stream



Perfect Installations Liner installations are a breeze when you have a Regāle™ Vinyl Liner. Computer Aided Design ensures that your liner will have the best fit for your pool.

Our thanks to following companies for photographs:

Paradise Aquatics • Custom Pools • Conner Construction • Aqua Clear Pool Management • C & C Pools

#### **POOL BUILDERS SUPPLY SINCE 1976**