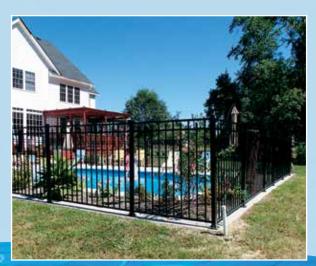

### REGĀLE™ FENCING

#### FENCING IS AN ATTRACTIVE WAY TO ADD SECURITY TO YOUR POOL.

Regāle<sup>™</sup> Fence will enhance the beauty of your home. Representing one of the best values in aluminum fencing, Regāle<sup>™</sup> Fence is as beautiful as it is durable and strong. Regāle<sup>™</sup> fencing is built from 6063-T6 extruded aluminum and finished with a long lasting polyester powder coating.

Available in 4' and 5' heights. Welded, self-closing and lockable gates provide a durable long lasting entrance to your pool.