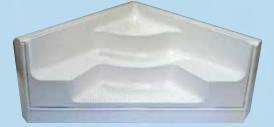

### STEPS AND SPAS

8' Cantilever

90° Corner

2' Wall Ladder

8' Twin Seat

10' Straight Roman

SPILL OVER SPAS