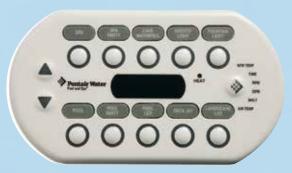

### **POOL AUTOMATION**

SCREENLOGIC® App - Find at Google Play

& App Store

IntelliTouch® Indoor Control Panel

Aqua Plus with optional T-Cell, Sense, Dispense and Controllers

Mobile Touch
Wireless Remote & Cradle

SpaCommand Spa-Side Remote

Wireless Pool Alarm

At the touch of a button, turn on your heater, pool lighting, activate your spa or water fountain. Better yet, program your settings to start automatically just before you come home. You can also preset your maintenance functions to run during off-peak hours. Indoor, outdoor, poolside and hand-held remote controls available.