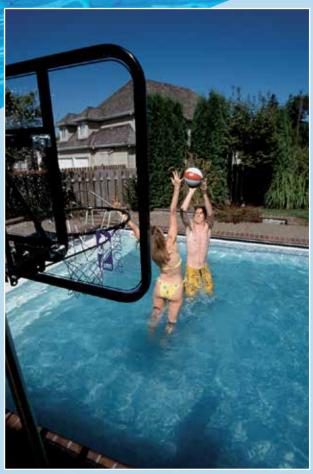

### ENHANCEMENTS

Acrylic Backboard Basketball Goals

Stainless steel frame holds an acrylic backboard with heavy duty solid steel rim.