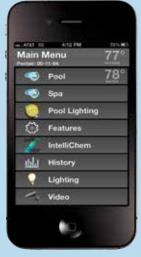

### **POOL AUTOMATION**

SCREENLOGIC® App - Find at Google Play

& App Store

IntelliTouch® Indoor Control Panel

Aqua Plus with optional T-Cell, Sense, Dispense and Controllers

Mobile Touch
Wireless Remote & Cradle

SpaCommand Spa-Side Remote

Wireless Pool Alarm

At the touch of a button, turn on your heater, pool lighting, activate your spa or water fountain. Better yet, program your settings to start automatically just before you come home. You can also preset your maintenance functions to run during off-peak hours. Indoor, outdoor, poolside and hand-held remote controls available.