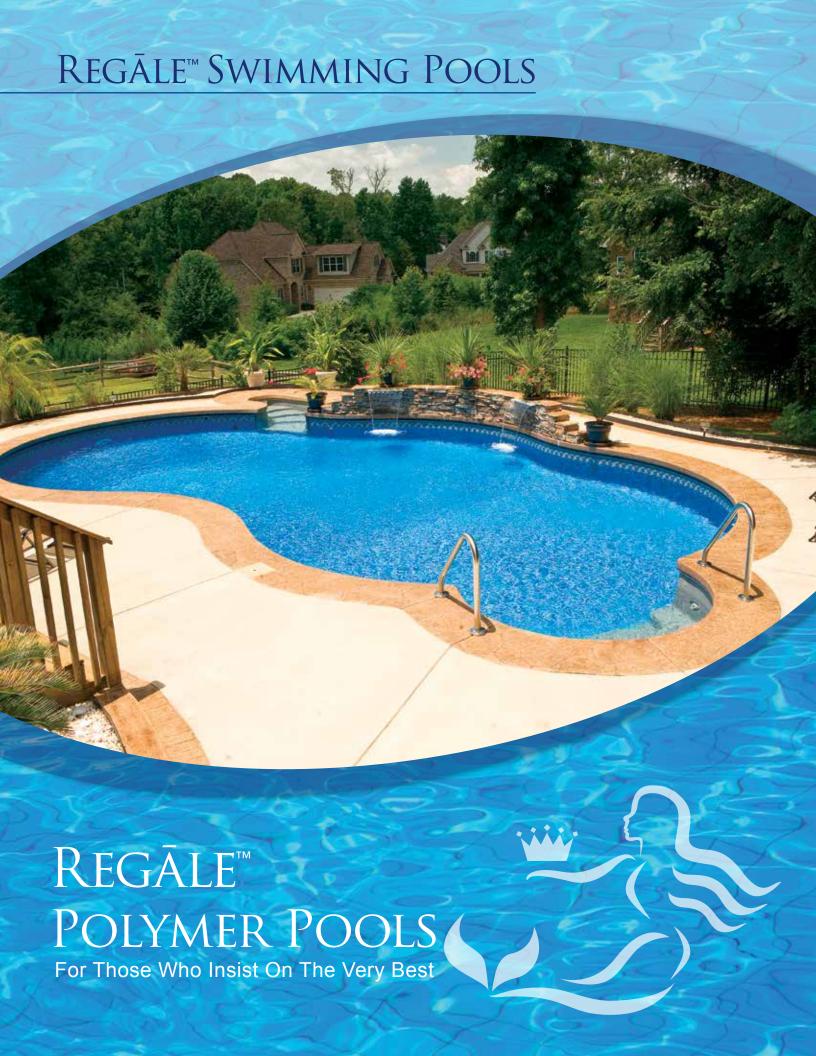

### PICTURE PERFECT POOLS

Today's most popular concept in swimming pools is already catching on in backyards everywhere and it's no wonder! Regāle™ Structural Polymer Vinyl Liner Swimming Pools are constructed of top quality materials, from the strong, durable structural polymer walls to the dazzling vinyl liner. Personalize your pool with the vast array of equipment and accessories. Don't hesitate a moment longer. Jump into a Regāle™ Pool!