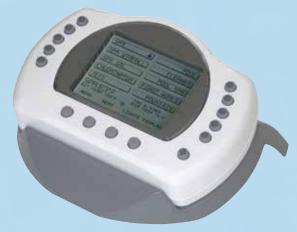

### **POOL AUTOMATION**

SCREENLOGIC® App - Find at Google Play

& App Store

IntelliTouch® Indoor Control Panel

Aqua Plus with optional T-Cell, Sense, Dispense and Controllers

Mobile Touch
Wireless Remote & Cradle

SpaCommand Spa-Side Remote

Wireless Pool Alarm

At the touch of a button, turn on your heater, pool lighting, activate your spa or water fountain. Better yet, program your settings to start automatically just before you come home. You can also preset your maintenance functions to run during off-peak hours. Indoor, outdoor, poolside and hand-held remote controls available.