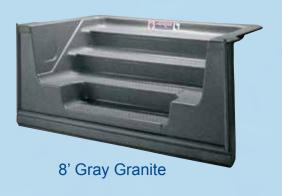

### STEPS AND SPAS

8' Cantilever

90° Corner

2' Wall Ladder

8' Twin Seat

10' Straight Roman

SPILL OVER SPAS