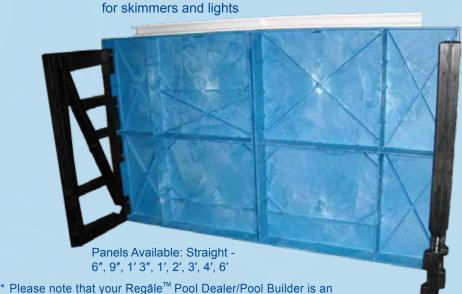

### **Straight Panel**

Indicated Cutouts

independent contractor and not an employee of Regāle™ Pools. Regāle™ Pools does not assume any responsibility for the installation or service performed by your independent

Molded Radius Panels-6", 2', 4', 9', 10', 24' Molded Reverse Radius-7'6" Reverse Radius

All Regāle<sup>™</sup> straight and radius panels are precision engineered and molded with high impact 100% polystyrene. They are extra heavy with full 4" flanges and 3/8" ribbing, face and flanges. Panels will not rust, rot, or corrode. Optional steel or polymer braces. Precut skimmer and light cutouts available. Molded concrete footing line. Many sizes available to suit all of your pool building needs.