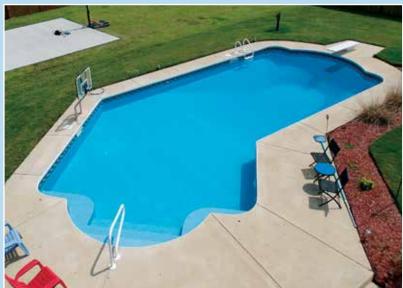

#### Rectangle

12' x 24' 16' x 40' 14' x 26' 18' x 36' 14' x 28' 18' x 40' 16' x 26' 20' x 40' 16' x 32' 25' x 50' 16' x 36'

\* 6" or 2', 4' radius corners