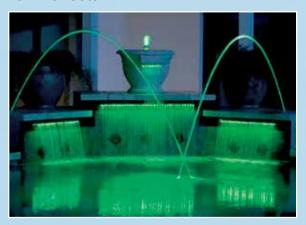

### WATER FEATURES

Pool waterfalls and jets are spectacular design options to enhance your outdoor experience.

Waterfalls

**Laminar Jets** 

**Rock Formations** 

**Deck Jets** 