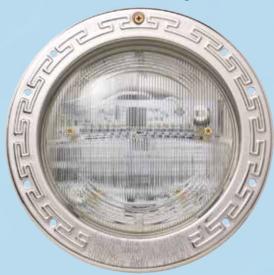

### LIGHTING

Lighting is an easy way to add elegance and glamour to any pool.

LED Low Voltage

Color changing LED lighting saves money over conventional lights and has unrivaled brightness and durability.