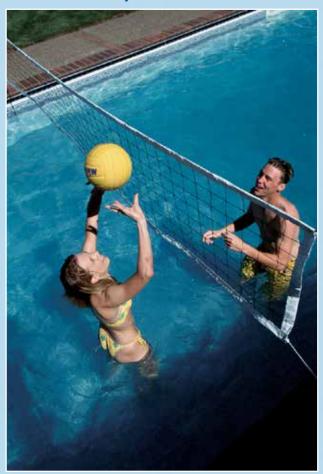

#### **Deck Mount Volleyball**

Heavy duty net and sports ball package for inground pools.

Blue Black™ Safety Cover

Provide safety and peace of mind with a Blue Black<sup>™</sup> Safety Cover made from the finest material available.