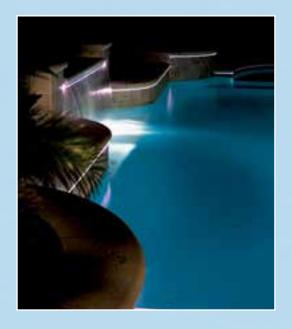

### LIGHTING

Lighting is an easy way to add elegance and glamour to any pool.

LED Low Voltage

Color changing LED lighting saves money over conventional lights and has unrivaled brightness and durability.