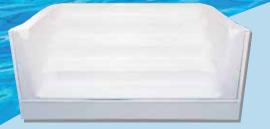

### STEPS AND SPAS

8' Cantilever

90° Corner

2' Wall Ladder

8' Twin Seat

10' Straight Roman

SPILL OVER SPAS