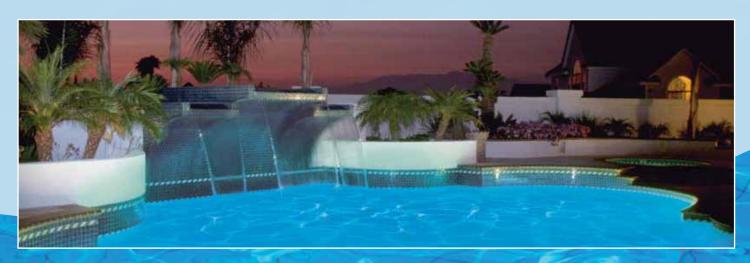

### WATER FEATURES

Pool waterfalls and jets are spectacular design options to enhance your outdoor experience.

Waterfalls

**Laminar Jets** 

**Rock Formations** 

**Deck Jets** 