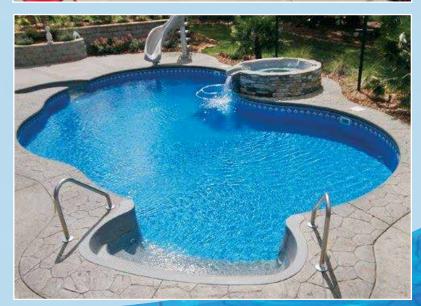

### STEPS AND SPAS

8' Cantilever

90° Corner

2' Wall Ladder

8' Twin Seat

10' Straight Roman

SPILL OVER SPAS

### POOL SLIDES

Wild Ride

X-Stream-2

G-Force-2

X-Stream-2