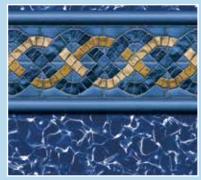

### BEST FIT LINERS

Park Avenue Sandstone

**Hudson Plaza** 

Blue Lancashire

Cambridge

Federick

Artic Star

Cacapon

Tuscany

Silver Stream

Perfect Installations Liner installations are a breeze when you have a Regāle™ Vinyl Liner. Computer Aided Design ensures that your liner will have the best fit for your pool.

Our thanks to following companies for photographs: