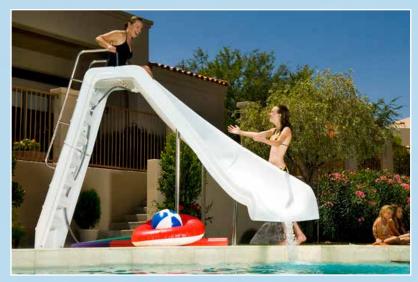

9" 16'6" × 40'6" × 31'9"



#### **Deer Creek**

16' x 32'

18' x 36'

20' x 40'



#### **Grecian Lazy-L**

16'6" x 40' x 20' 18'6" x 40' x 22'

### REFRESH



#### Flat Back Kidney

18' x 35'

20' x 40'



#### Venetian

22' 7" x 32'

### WATER FEATURES

Pool waterfalls and jets are spectacular design options to enhance your outdoor experience.

Waterfalls



**Laminar Jets** 





**Rock Formations** 



**Deck Jets** 

### LIGHTING

Lighting is an easy way to add elegance and glamour to any pool.





LED Low Voltage





Color changing LED lighting saves money over conventional lights and has unrivaled brightness and durability.



### STEPS AND SPAS



8' Cantilever



90° Corner





2' Wall Ladder



8' Twin Seat



10' Straight Roman



SPILL OVER SPAS









### POOL SLIDES





Wild Ride



X-Stream-2



G-Force-2

X-Stream-2

### ENHANCEMENTS

Acrylic Backboard Basketball Goals



Stainless steel frame holds an acrylic backboard with heavy duty solid steel rim.

#### **Deck Mount Volleyball**



Heavy duty net and sports ball package for inground pools.

Blue Black™ Safety Cover



Provide safety and peace of mind with a Blue Black<sup>™</sup> Safety Cover made from the finest material available.

### **POOL AUTOMATION**

SCREENLOGIC® App - Find at Google Play

& App Store





IntelliTouch® Indoor Control Panel



Aqua Plus with optional T-Cell, Sense, Dispense and Controllers

Mobile Touch
Wireless Remote & Cradle





SpaCommand Spa-Side Remote



Wireless Pool Alarm

At the touch of a button, turn on your heater, pool lighting, activate your spa or water f