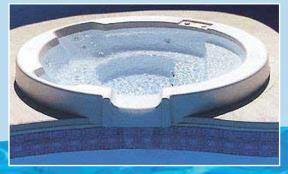

### STEPS AND SPAS

8' Cantilever

90° Corner

2' Wall Ladder

8' Twin Seat

10' Straight Roman

SPILL OVER SPAS